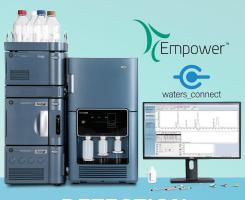

## DETECTION

ACQUITY™ UPLC™ System with Mass Detection or SmartMS-enabled BioAccord™ System

> Generate high quality data for routine and high resolution analysis