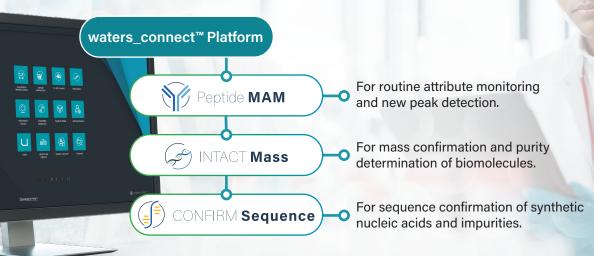

## **Harmonize Your** Biopharmaceutical (LC/MS) Workflows

The Xevo™ G3 QTof System is an analytical workhorse for the detailed characterization of biomolecules and processes. Transition from characterization to dedicated attribute monitoring assays on either the Xevo G3 QTof or the BioAccord™ System with ACQUITY™ Premier.