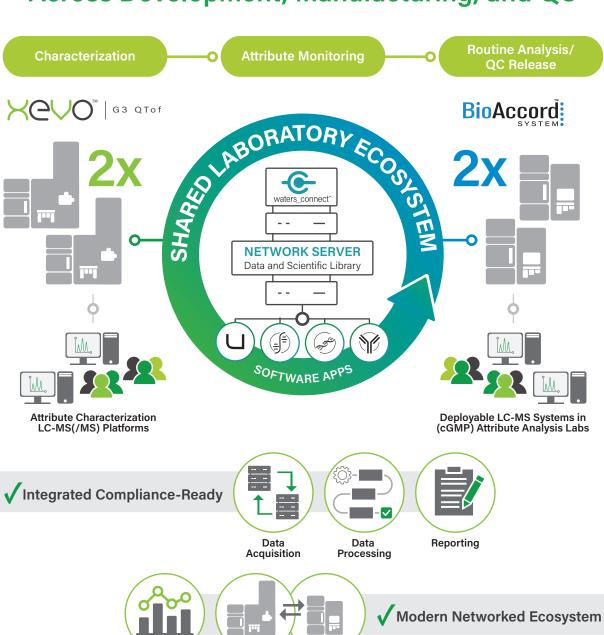

## **Harmonizing Workflows** Across Development, Manufacturing, and QC

Data

Transferability

Data

Traceability

to result generation with minimal user answers with an with controlled sharing intervention integrated sample of methods, data, to result workflow and results