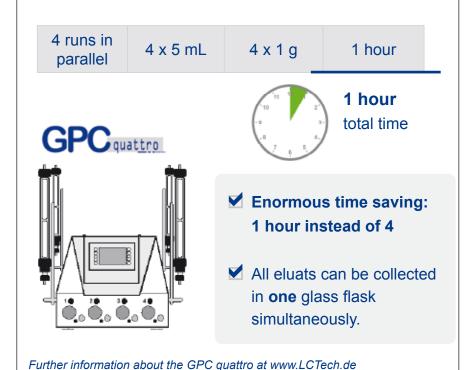

. +49 8082 2717-0

www.LCTech.de info@LCTech.de



For example:

At about 4 g fat that can now be given onto the column for gel permeation chromatography (GPC) at one time.

## **Sequential Handling**

The sample is split up into 4 runs that are given onto the GPC column **one after the other**:

| GPC<br>Run | Sample<br>Volume | Fat<br>Amount | Time<br>Expenditure |
|------------|------------------|---------------|---------------------|
| 1st run    | 5 mL             | 1 g           | 1 hour              |
| 2nd run    | 5 mL             | 1 g           | 1 hour              |
| 3rd run    | 5 mL             | 1 g           | 1 hour              |
| 4th run    | 5 mL             | 1 g           | 1 hour              |





With the GPC quattro **4 GPC columns** can be used in parallel: