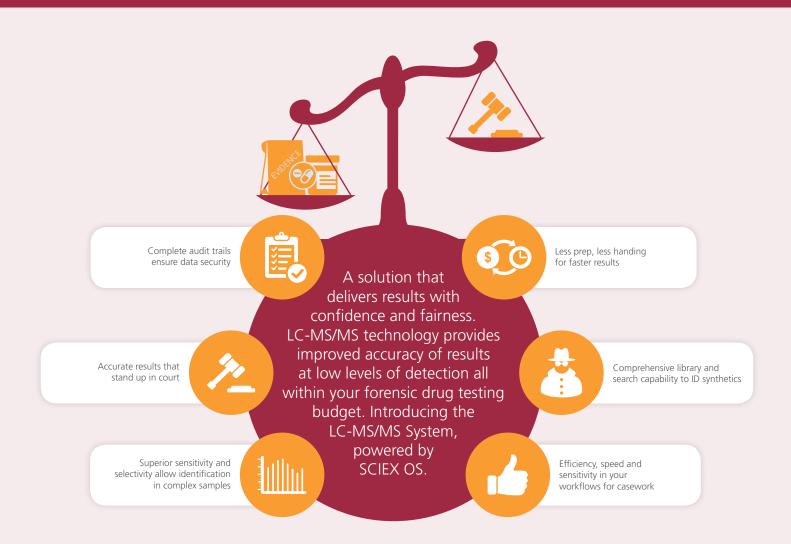

Moving to LC/MS-MS will enable you to analyze Acidic, Neutral and Basic Drugs in one shot

Robust quantitation and performance guaranteed

LC/MS-MS will enable your laboratory technician to deliver you case results quicker by making their routine work more efficient