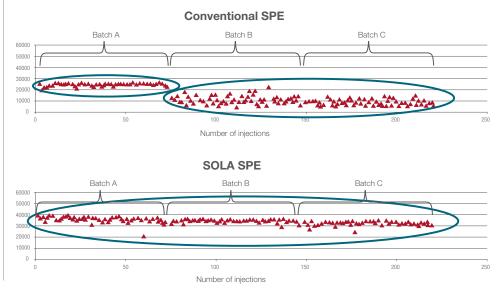

## Batch-to-batch reproducibility of SOLA product compared to a conventional SPE product

SOLA SPE fritless design

This innovative design enables high levels of reproducibility when dealing with highly complex biological samples, not only from cartridgeto-cartridge or well-to-well but also batch-to-batch when compared to conventional SPE products. The combination of the support material and active media components into a solid, uniform sorbent bed delivers stable and controllable flow-through characteristics and provides an added advantage when dealing with viscous biological samples—it reduces sample failures, and enables high throughput processing.