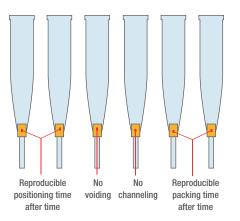

SOLA SPE fritless design

This innovative design enables high levels of reproducibility when dealing with highly complex biological samples, not only from cartridgeto-cartridge or well-to-well but also batch-to-batch when compared to conventional SPE products. The combination of the support material and active media components into a solid, uniform sorbent bed delivers stable and controllable flow-through characteristics and provides an added advantage when dealing with viscous biological samples—it reduces sample failures, and enables high throughput processing.